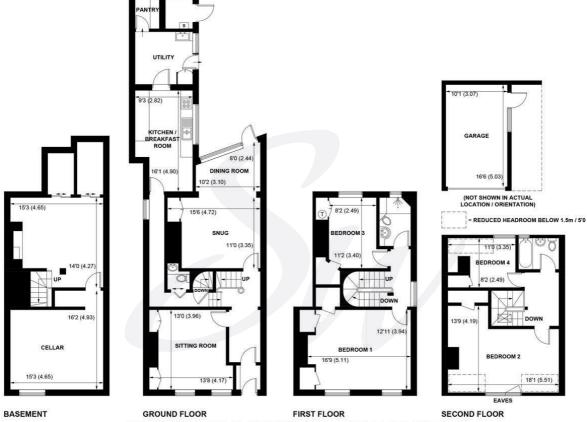

## **Tenure - Freehold**

Local Authority Parking Charge: £3,015 per annum - 2025/26

APPROXIMATE GROSS INTERNAL AREA = 1870 SQ FT / 173.7 SQ M
BASEMENT = 543 SQ FT / 50.5 SQ M
OUTPUIL DINCS = 189 SQ FT / 17.6 SQ

OUTBUILDINGS = 189 SQ FT / 17.6 SQ TOTAL = 2602 SQ FT / 241.8 SQ M

NOT TO SCALE (For illustrative purposes only as defined by RICS Code of Measuring Practice) 2025 ©
Produced for Sims Williams